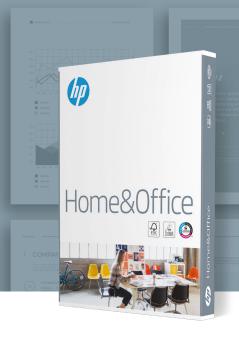

## HP Home&Office

Engineered for every home and office need. Suitable for different kind of devices. Perfectly combines optimal cost with high quality.

## HP Home&Office delivers excellent results for B&W printing.

Works with all standard printers, as well as high-speed printers and copiers. Suitable for memos, drafts, email, homework, boarding passes and copies. Available in A4 format.