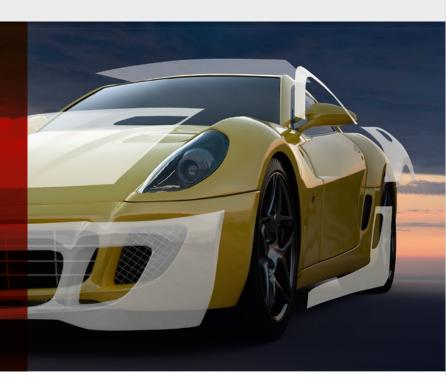

#### Protect the most vulnerable parts of your car

## Typical areas of application

The ORAFOL Stone Guard Films are ultra transparent, meaning that you can apply them either as a **full wrap**, or as a **partial wrap** i.e. where only the areas of the car most exposed to risk of damage. Here are the most common areas: