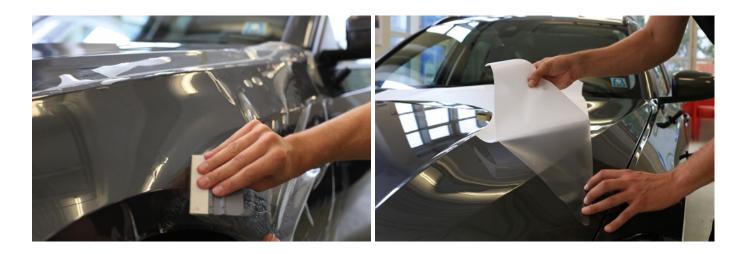

When using application fluid it may take 3-5 days, depending on film thickness, ambient temperature and humidity, until the residual moisture has fully evaporated and the cloudiness has disappeared and the final appearance has evolved.