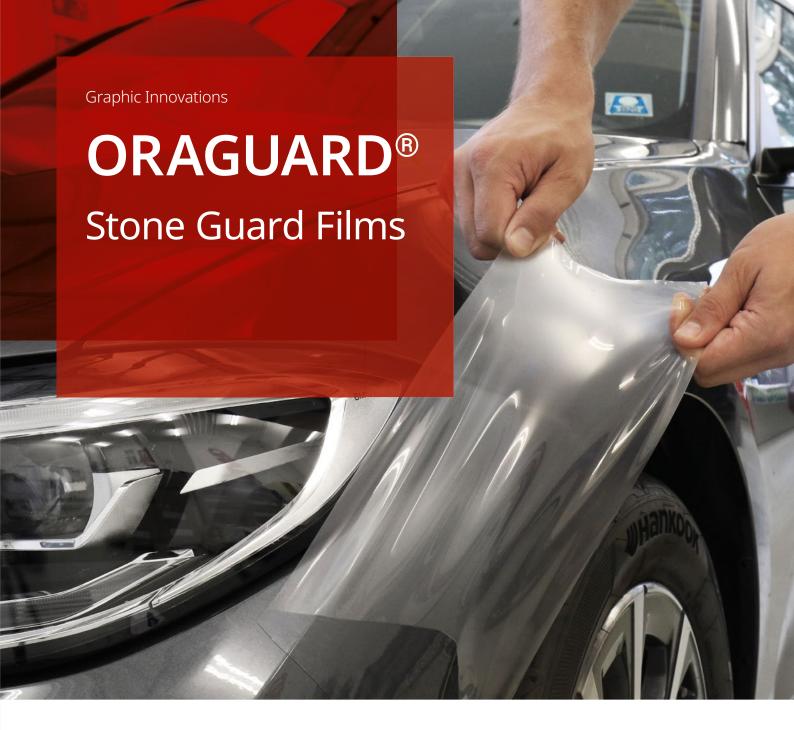

#### ORAGUARD® Stone Guard Films

The highly transparent and almost invisible ORAGUARD® stone chip protection films are ideal surface protection solutions for sensitive painted automotive surfaces. Specially designed to effectively protect vehicle body parts against stone chipping.

#### ORAGUARD® 2815GF

- · Excellent **paint protection solution** against stone chips
- · **High brilliance** surface and almost invisible
- · Very durable and with **high impact** resistance
- · Self-healing effect no maintenance needed
- · Easy to install with professional guidance
- · Designed to keep the **outer skin** of the car in pristine condition for up to **10 years**!