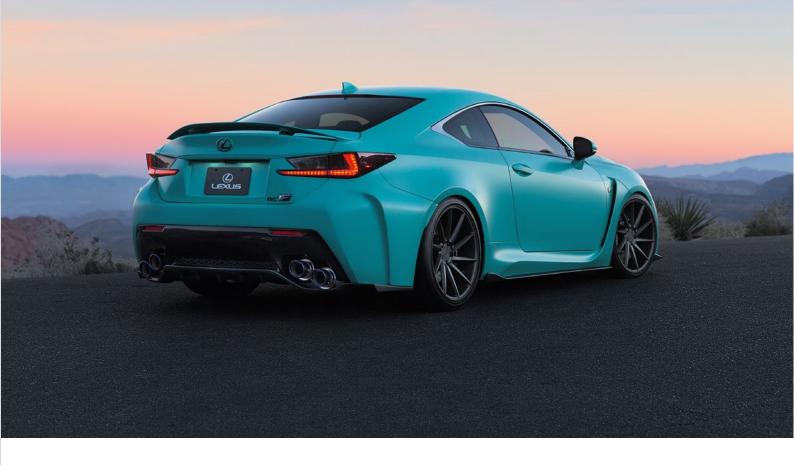

## Your car deserves the highest level of protection.

#### Optimal Protection for Your Car

With the ORAGUARD® films, you get a long-term paint protection of your car, that will enable your car to go through daily use for years and keep on looking great!

- · Preserves the value of your car
- Protects your car varnish against stone-chip or gravel damage, scratches and general debris (e.g. bird droppings, bug splatters)
- Protects your car against outdoor pollution
- Anti-corrosion
- · Invisible protection