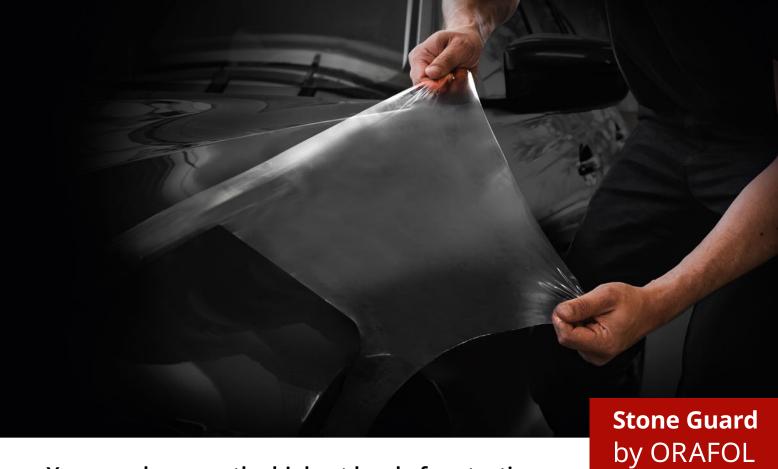

#### Optimal Protection for Your Car

With the ORAGUARD® films, you get a long-term paint protection of your car, that will enable your car to go through daily use for years and keep on looking great!

- · Preserves the value of your car
- Protects your car varnish against stone-chip or gravel damage, scratches and general debris (e.g. bird droppings, bug splatters)
- Protects your car against outdoor pollution
- Anti-corrosion
- · Invisible protection