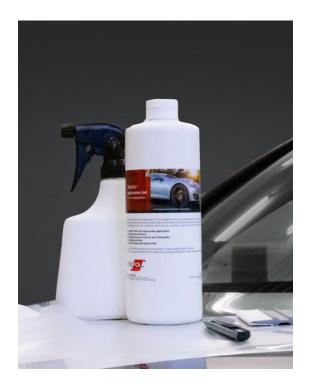

## ORAFOL® Application Gel

NEW!

With the **NEW ORAFOL® Application Gel**, installation of car wrapping films is easier than ever before. The gel will provide an initial bond to the surface while simultaneously maintaining good slip/floating properties and repositionability of the film. Adhesion will build up smoothly, reducing the risk of lift-lines and air entrapments.

- · For graphic films that require wet application
- Prolonged slip-behaviour
- · No dripping during vertical or over-head jobs
- · No premature drying
- · Dries off invisible and residue free

The gel comes in 1000 ml bottles.