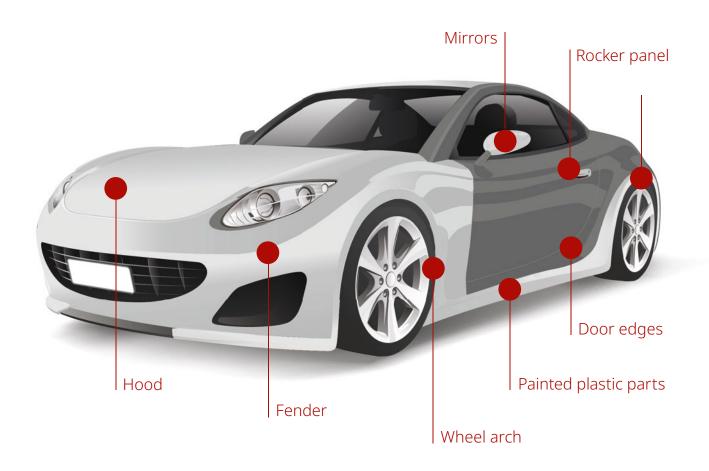

#### Protect the most vulnerable parts of your car

## Typical areas of application

The ORAFOL Stone Guard Films are ultra transparent, meaning that you can apply them either as a **full wrap**, or as a **partial wrap** i.e. where only the areas of the car most exposed to risk of damage. Here are the most common areas: