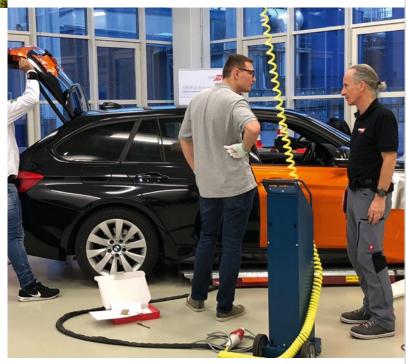

### Wrap Seminars

Several times a year, ORAFOL hosts advanced two-day workshop seminars for professionals employed in the car wrapping industry. At these workshops participants gain all the expertise for the application of ORAFOL® car wrapping materials.