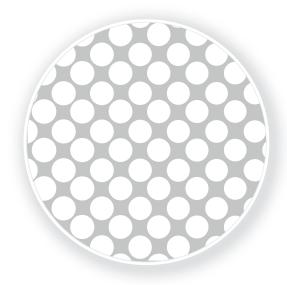

## White Squares of 20mm, Interior Design Window Film

# ORACAL® W014

- · White Squares of 20mm
- · 38 micron, PET film
- · Acrylic copolymer adhesive
- · Roll size: 1525mm x 30m
- · Expected service life: 5 years
- $\cdot \ \text{Wet application is recommended} \\$