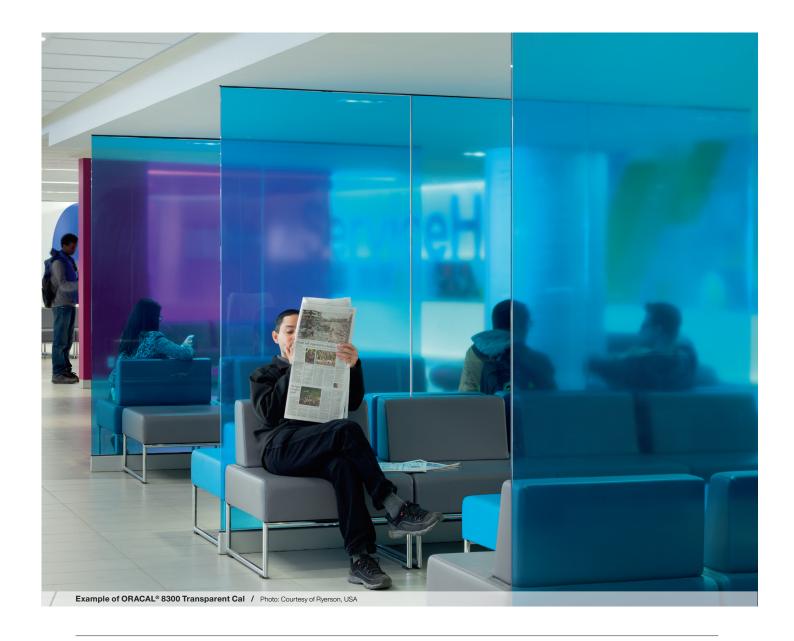

### **Transparent Cal**

# ORACAL® 8300

Transparent film in 32 attractive colours for indoor and outdoor decorative design use on glass and plexiglass, especially for window graphics.

- $\cdot$  Transparent PVC film (80 micron) with UV stabilisers
- · 32 glossy colours
- · Solvent polyacrylate, permanent, transparent
- · Expected service life: 5 years
- · Dry and wet application