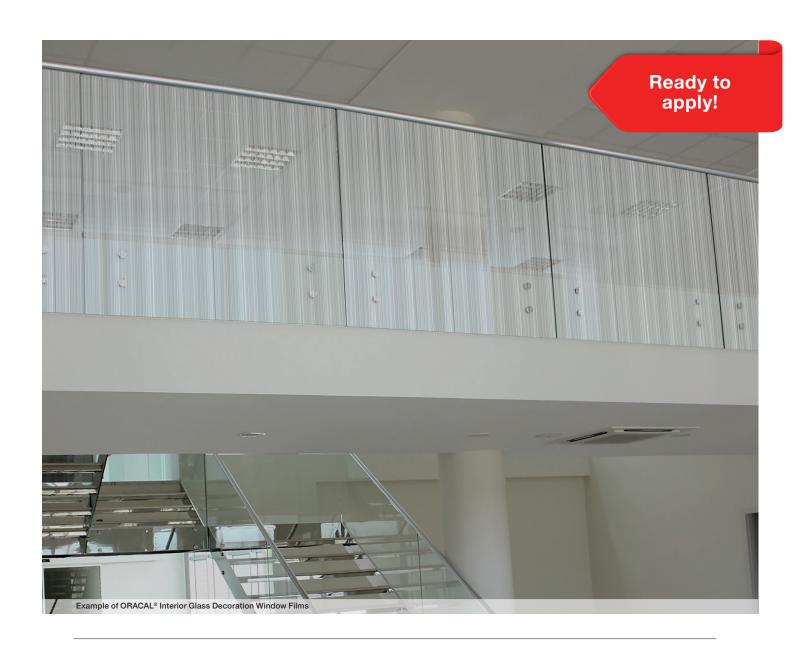

ecommended







### Frosted Squares of 44mm, Interior Design Window

# ORACAL® UV11

- · Frosted Squares of 44mm
- $\cdot$  38 micron, PET film
- · Acrylic copolymer adhesive
- · Roll size: 1525mm x 30m
- · Expected service life: 5 years
- $\cdot$  Wet application is recommended







### White Matt, Interior Design Window Film

# ORACAL® WM20

- · White Matt
- · 38 micron, PET film
- $\cdot$  Acrylic copolymer adhesive
- · Roll size: 1525mm x 30m
- · Expected service life: 5 years
- $\cdot$  Wet application is recommended







## **Casual White, Interior Design Window Film**

# ORACAL® DX01

- · Vertical white lines
- · 50 micron, PET film
- · Acrylic copolimer adhesive
- · Roll size: 1270 / 1525mm x 30m
- · Expected service life: 5 years
- $\cdot$  Wet application is recommended







## White Web, Interior Design Window Film

# ORACAL® DX02

- · White Grids
- $\cdot$  50 micron, PET film
- · Acrylic copolimer adhesive
- · Roll size: 1270 / 1525mm x 30m
- $\cdot$  Expected service life: 5 years
- · Wet application is recommended







## White Dots, Interior Design Window Film

# ORACAL® DX03

- $\cdot$  White circles of 3mm diameter
- $\cdot$  50 micron, PET film
- · Acrylic copolimer adhesive
- $\cdot$  Roll size: 1270 / 1525mm x 30m
- $\cdot$  Expected service life: 5 years
- · Wet application is recommended







## **Decreasing Dots, Interior Design Window Film**

# ORACAL® DX04

### **Product Features:**

- $\cdot$  Gradient design with white circles
- $\cdot$  50 micron, PET film
- · Acrylic copolimer adhesive
- · Roll size: 1270 / 1525mm x 30m
- $\cdot$  E