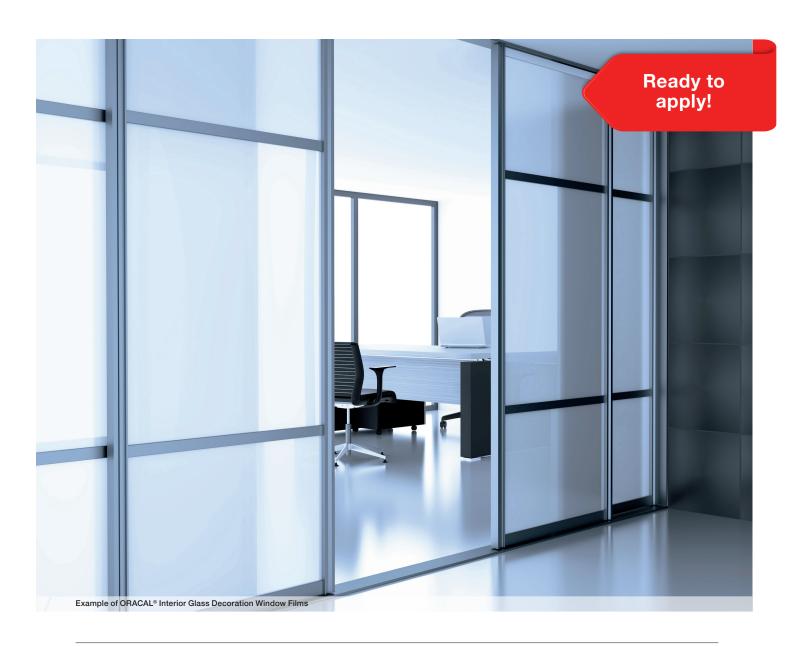

## **ORACAL Decorative Window Films;**

ORACAL Decorative Window Films offer a tremendous cost advantage in comparison to etched glasses made in traditional methods. This product range includes window films that are developed for long term use and suitable for large size graphic projects.

ORACAL Decorative Window Films can be used on acrylic plastic sheets, windows of shops, offices, lobbies, restaurants and conference rooms. ORACAL Decorative Window Films are also used on windows, glass doors and separators in laboratories and hospitals for privacy concerns.

These products provide glass design options of highest quality, without changing the glass structure or blocking sunlight.