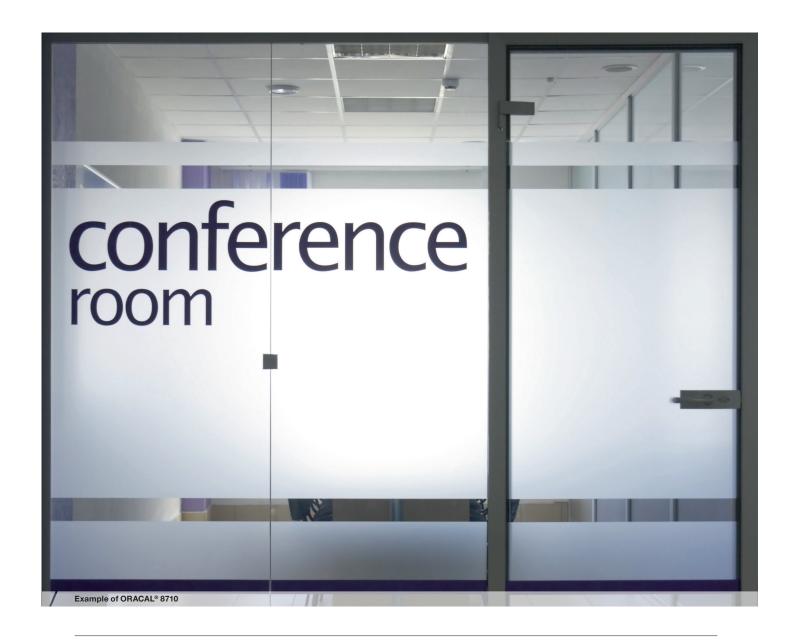

### **Dusted Glass Cal**

# ORACAL® 8710

DIN 4201-B1

Even more possibilities for decorative designs of glass areas, such as shop windows, room dividers and glass doors.

Creates the look of a rough glass surface.

- · Polymer PVC film (70 micron)
- · Medium glossy surface prevents unwanted light reflections
- · Wet application is recommended
- · Solvent polyacrylate, permanent, transparent
- · Expected service life: 7 years