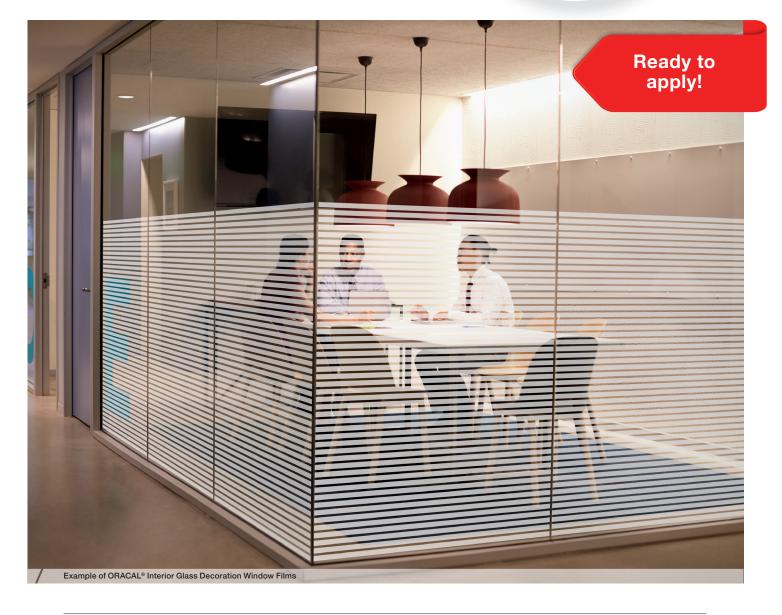

## White stripes of 4mm, Interior Design Window Film

ORACAL® W001

- · White Stripes of 4mm
- · 38 micron, PET film
- · Acrylic copolymer adhesive
- · Roll size: 1525mm x 30m
- · Expected service life: 5 years
- · Wet application is recommended