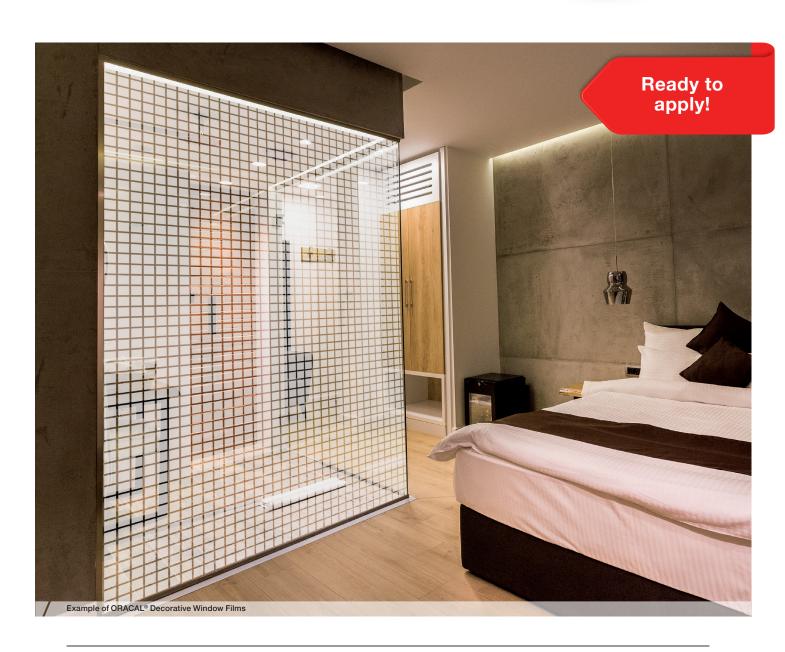

## White Web, Interior Design Window Film

# ORACAL® DX02

- · White Grids
- $\cdot$  50 micron, PET film
- · Acrylic copolimer adhesive
- · Roll size: 1270 / 1525mm x 30m
- $\cdot$  Expected service life: 5 years
- · Wet application is recommended