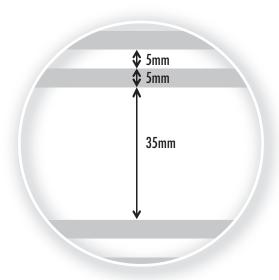

### Frosted stripes of 5mm and 35mm, Interior Design Window Film

# ORACAL® UV10

- · Frosted stripes of 5mm and 35mm
- · 38 micron, PET film
- · Acrylic copolymer adhesive
- · Roll size: 1525mm x 30m
- · Expected service life: 5 years
- · Wet application is recommended