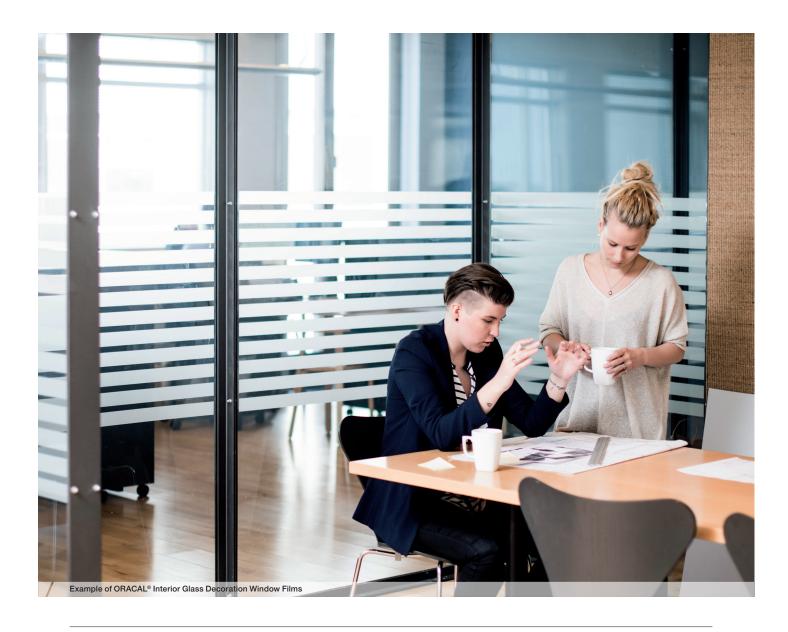

| ORACAL® 8810                    | Frosted Glass Cast                                             |



## **ORACAL Decorative Window Films;**

ORACAL Decorative Window Films offer a tremendous cost advantage in comparison to etched glasses made in traditional methods. This product range includes window films that are developed for long term use and suitable for large size graphic projects.

ORACAL Decorative Window Films can be used on acrylic plastic sheets, windows of shops, offices, lobbies, restaurants and conference rooms. ORACAL Decorative Window Films are also used on windows, glass doors and separators in laboratories and hospitals for privacy concerns.

These products provide glass design options of highest quality, without changing the glass structure or blocking sunlight.





### **ORACAL Interior Design Window Films: Choose the pattern and apply!**

Provided with a ready-to-apply decorative patterns, ORACAL Interior Design Window Films offer budget friendly decorative solutions. It is now easier to create different designs!

## White stripes of 4mm, Interior Design Window Film

ORACAL® W001

- · White Stripes of 4mm
- · 38 micron, PET film
- · Acrylic copolymer adhesive
- · Roll size: 1525mm x 30m
- · Expected service life: 5 years
- · Wet application is recommended







## White Squares of 20mm, Interior Design Window Film

# ORACAL® W014

- · White Squares of 20mm
- · 38 micron, PET film
- · Acrylic copolymer adhesive
- · Roll size: 1525mm x 30m
- · Expected service life: 5 years
- $\cdot \ \text{Wet application is recommended} \\$







Frosted strip