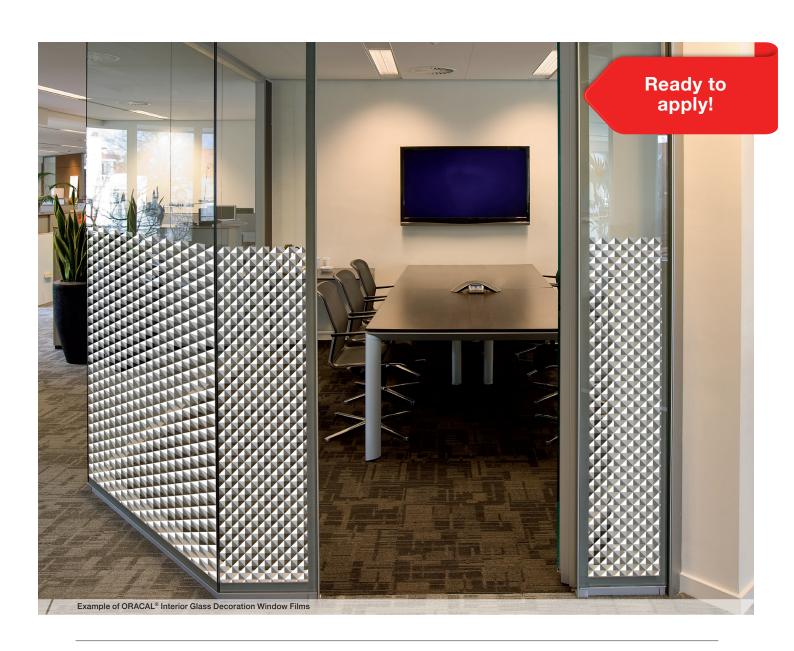

5mm x 30m
- $\cdot$  Expected service life: 5 years
- $\cdot$  Wet application is recommended





Example of ORACAL® Interior Glass Decoration Window Films



## **Gradient Dots, Interior Design Window Film**

# ORACAL® DX05

- $\cdot$  Gradient design with vertical lines of white dots
- $\cdot$  50 micron, PET film
- · Acrylic copolimer adhesive
- $\cdot$  Roll size: 1270 / 1525mm x 30m
- $\cdot$  Expected service life: 5 years
- $\cdot$  Wet application is recommended







## White & Grey Diamonds, Interior Design Window Fil

# ORACAL® DX06

- $\cdot$  White & grey quadrilaterals with diamond appearance
- $\cdot$  50 micron, PET film
- · Acrylic copolimer adhesive
- · Roll size: 1270 / 1525mm x 30m
- $\cdot$  Expected service life: 5 years
- $\cdot$  Wet application is recommended







### **Transparent Cal**

# ORACAL® 8300

Transparent film in 32 attractive colours for indoor and outdoor decorative design use on glass and plexiglass, especially for window graphics.

- $\cdot$  Transparent PVC film (80 micron) with UV stabilisers
- · 32 glossy colours
- · Solvent polyacrylate, permanent, transparent
- · Expected service life: 5 years
- · Dry and wet application





### **Optical Clear Film**

# ORAJET® 3352F

With the new digital printing film ORAJET® 3352F Optical Clear Film from ORAFOL, installation of glass decorations has never been easier. This optically clear film can be digitally printed, and the printed designs are then installed in full sheets making installation faster and easier than ever. In the areas on the film where there is no print, the ORAJET® 335