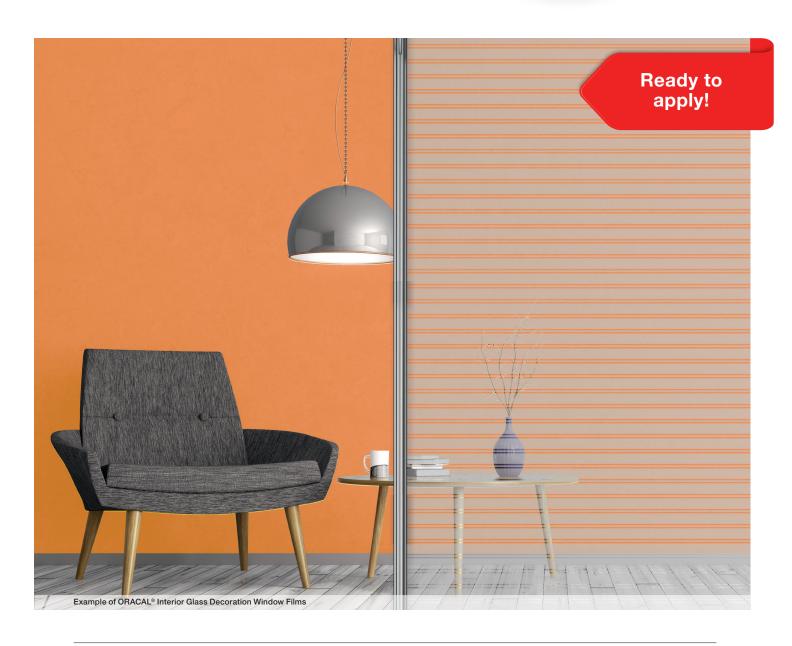

## White stripes of 4mm, Interior Design Window Film

ORACAL® W001

- · White Stripes of 4mm
- · 38 micron, PET film
- · Acrylic copolymer adhesive
- · Roll size: 1525mm x 30m
- · Expected service life: 5 years
- · Wet application is recommended