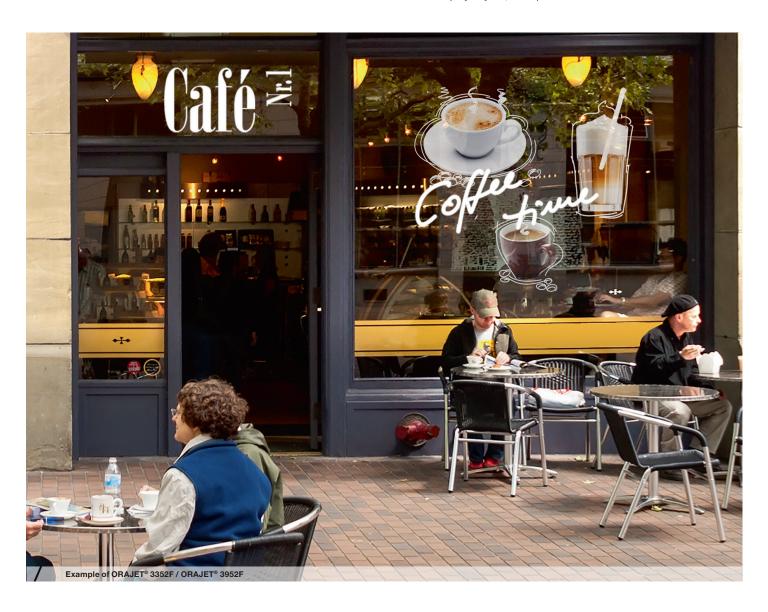

### **Optical Clear Film**

# ORAJET® 3352F

With the new digital printing film ORAJET® 3352F Optical Clear Film from ORAFOL, installation of glass decorations has never been easier. This optically clear film can be digitally printed, and the printed designs are then installed in full sheets making installation faster and easier than ever. In the areas on the film where there is no print, the ORAJET® 3352F film is so clear that it is hard to even notice the film. The film is suitable for indoor and short-term outdoor application and is easily removable.

#### Product benefits include:

- · Ultra transparent top-coated polyester film (70 micron)
- · Available with a glossy surface
- $\cdot$  For indoor and short-term outdoor application on windows
- · Wet installation possible
- · Inkjet printing with solvent based inks, UV- or Latex inks
- · Solvent polyacrylate, removable