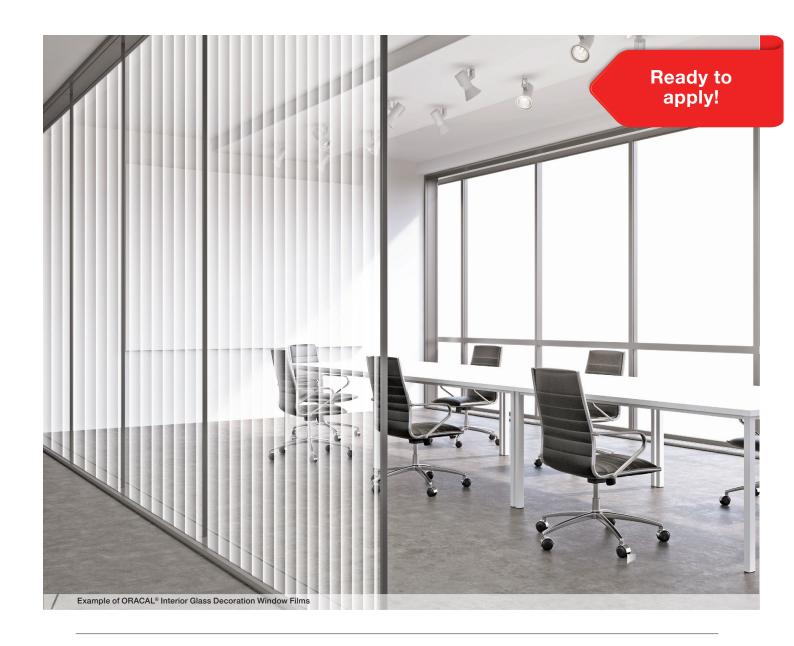

m x 30m
- $\cdot$  Expected service life: 5 years
- · Wet application is recommended







## **Decreasing Dots, Interior Design Window Film**

# ORACAL® DX04

### **Product Features:**

- $\cdot$  Gradient design with white circles
- $\cdot$  50 micron, PET film
- · Acrylic copolimer adhesive
- · Roll size: 1270 / 1525mm x 30m
- $\cdot$  Expected service life: 5 years
- $\cdot$  Wet application is recommended





Example of ORACAL® Interior Glass Decoration Window Films



## **Gradient Dots, Interior Design Window Film**

# ORACAL® DX05

- $\cdot$  Gradient design with vertical lines of white dots
- $\cdot$  50 micron, PET film
- · Acrylic copolimer adhesive
- $\cdot$  Roll size: 1270 / 1525mm x 30m
- $\cdot$  Expected service life: 5 years
- $\cdot$  Wet application is recommended







## White & Grey Diamonds, Interior Design Window Fil

# ORACAL® DX06

- $\cdot$  White & grey quadrilaterals with diamond appearance
- $\cdot$  50 micron, PET film
- · Acrylic copolimer adhesive
- · Roll size: 1270 / 1525mm x 30m
- $\cdot$  Expected service life: 5 years
- $\cdot$  Wet application is recommended







### **Transparent Cal**

# ORACAL® 8300

Transparent film in 32 attractive colours for indoor and outdoor decorative design use on glass and plexiglass, especially for window graphics.

- $\cdot$  Transparent PVC film (80 micron) with UV stabilisers
- · 32 glossy colours
- · Solvent polyacrylate, permanent, transparent
- · Expected service life: 5 years
- · Dry and wet application





### **Optical Clear Film**

# ORAJET® 3352F

With the new digital printing film ORAJET