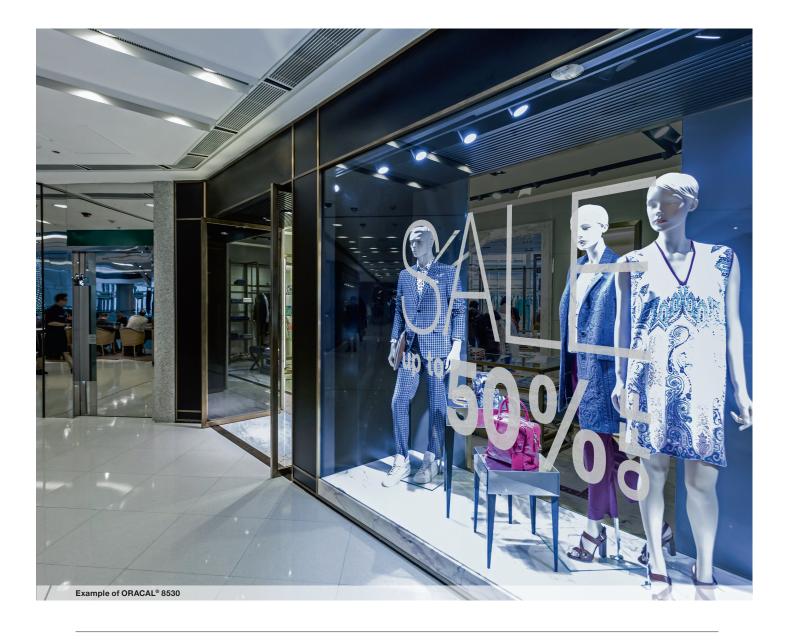

### **Etched Glass Cal**

# ORACAL® 8530

Exceptionally easy to remove

- · Polymer PVC film (80 micron)
- $\cdot$  Exceptionally easy to remove
- · In silver with hoarfrost effect, or an impression of etched, cut or sandblasted glass (coarse and fine structure)
- $\cdot$  For the decorative design of shop windows and glass doors
- · Solvent polyacrylate, removable
- · Expected service life: 5 years