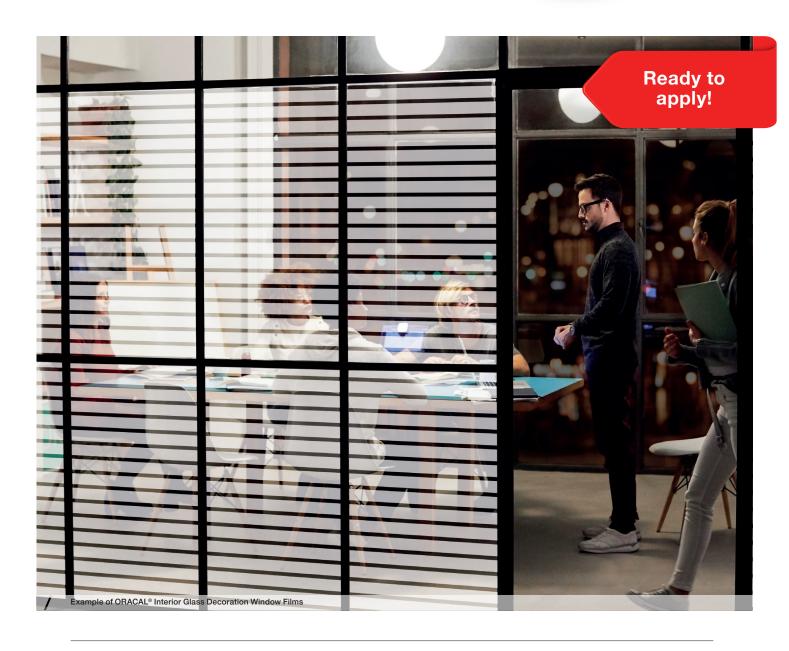

## White stripes of 10mm, Interior Design Window Film

# ORACAL® W002

- · White stripes of 10mm
- $\cdot$  38 micron, PET film
- · Acrylic copolymer adhesive
- · Roll size: 1525mm x 30m
- · Expected service life: 5 years
- $\cdot$  Wet application is recommended







## White Cocoon, Interior Design Window Film

# ORACAL® W018

- · White Cocoon design
- · 38 micron, PET film
- $\cdot$  Acrylic copolymer adhesive
- · Roll size: 1525mm x 30m
- · Expected service life: 5 years
- $\cdot$  Wet application is recommended









### White stripes of 30mm, Interior Design Window Film

# ORACAL® W004

- · White stripes of 30mm
- · 38 micron, PET film
- · Acrylic copolymer adhesive
- · Roll size: 1525mm x 30m
- · Expected service life: 5 years
- $\cdot$  Wet application is recommended







### Frosted stripes of 5mm and 35mm, Interior Design Window Film

# ORACAL® UV10

- · Frosted stripes of 5mm and 35mm
- · 38 micron, PET film
- · Acrylic copolymer adhesive
- · Roll size: 1525mm x 30m
- · Expected service life: 5 years
- · Wet application is recommended







### Frosted Squares of 44mm, Interior Design Window

# ORACAL® UV11

- · Frosted Squares of 44mm
- $\cdot$  38 micron, PET film
- · Acrylic copolymer adhesive
- · Roll size: 1525mm x 30m
- · Expected service life: 5 years
- $\cdot$  Wet application is recommended







### White Matt, Interior Design Window Film

# ORACAL® WM20

- · White Matt
- · 38 micron, PET film
- $\cdot$  Acrylic copolymer adhesive
- · Roll size: 1525mm x 30m
- · Expected service life: 5 years
- $\cdot$  Wet application is recommended