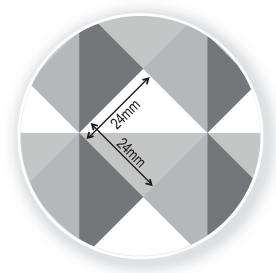

# ORACAL® DX06

- $\cdot$  White & grey quadrilaterals with diamond appearance
- $\cdot$  50 micron, PET film
- · Acrylic copolimer adhesive
- · Roll size: 1270 / 1525mm x 30m
- $\cdot$  Expected service life: 5 years
- $\cdot$  Wet application is recommended