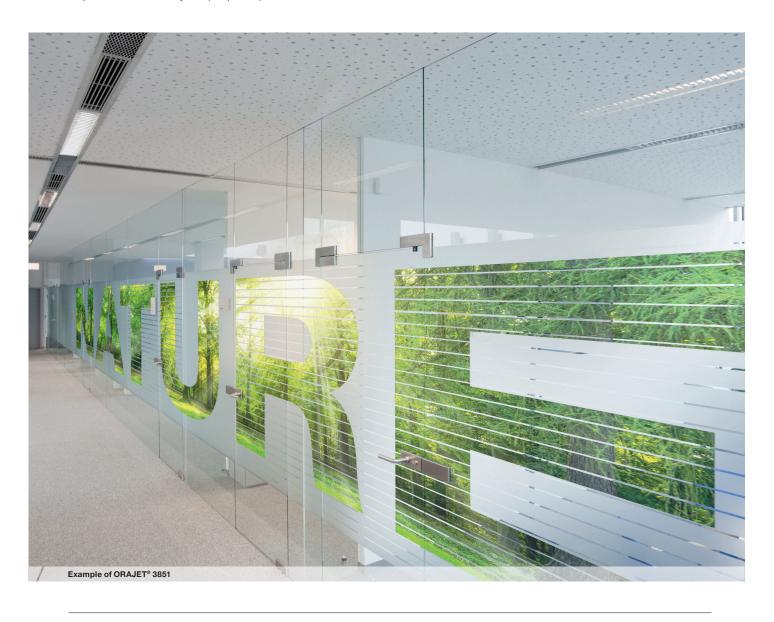

### **Digital Printing Film**

# ORAJET® 3851

Digitally printable film for glass decoration

Whether for artistic effect or simply to create privacy, the new ORAJET® 3851 is the perfect modern alternative to traditional etched glass, with its ability to be also digitally printed. The prints will look outstanding with a subtle shimmery look coming from the vinyl. With its long term durability (7 years), it is an ideal choice for applications onto shop windows and glass doors.

The material is printable with solvent based inks or UV inks.

- · Special PVC film (80 micron)
- · Silver grey (fine structure)
- · Ideal for indoor and long-term outdoor glass applications
- · Wet application is recommended
- · Suitable for inkjet printing with solvent and UV inks.
- $\cdot$  Solvent polyacrylate, difficult to disassemble
- · Expected service life: 7 years (not printed)