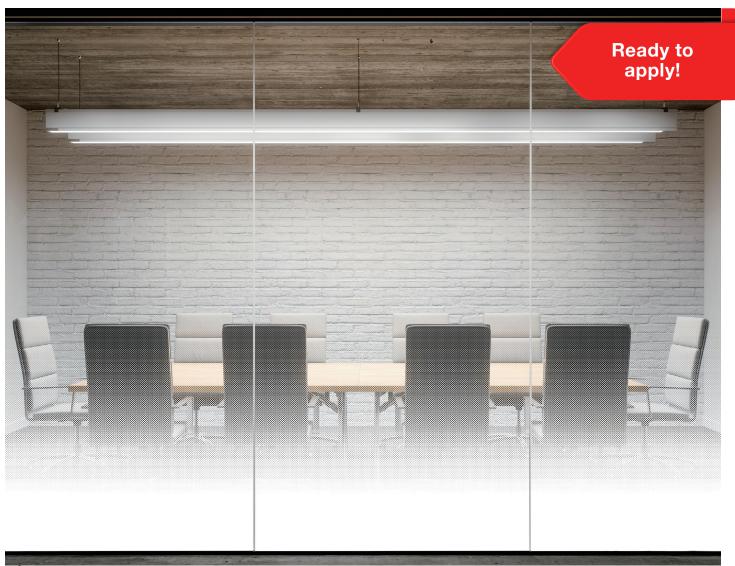

## White stripes of 4mm, Interior Design Window Film

ORACAL® W001

- · White Stripes of 4mm
- · 38 micron, PET film
- · Acrylic copolymer adhesive
- · Roll size: 1525mm x 30m
- · Expected service life: 5 years
- · Wet application is recommended