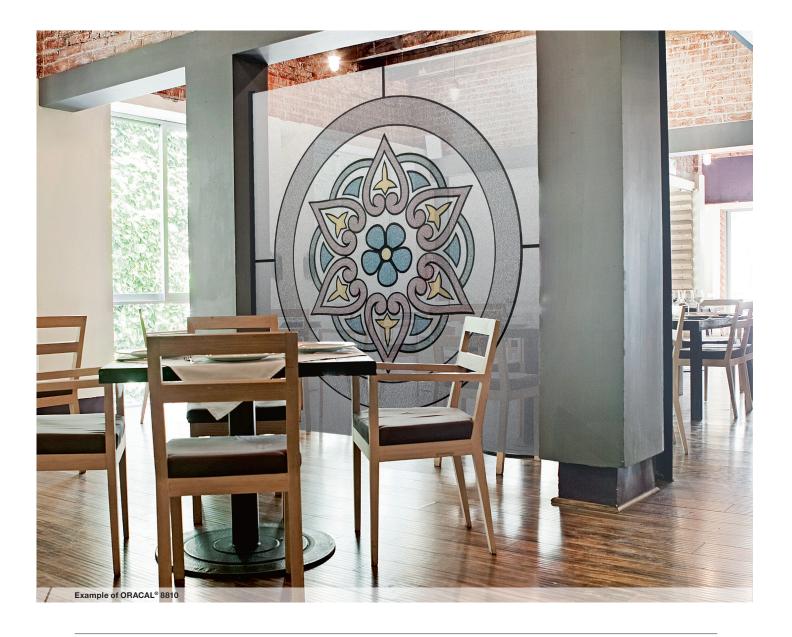

### **Frosted Glass Cast**

## ORACAL® 8810

DIN 4201-B1

For extra high quality glass decoration of shop windows and glass doors. Five variants available with hoarfrost effect.

- · Cast high-performance PVC film (80 micron)
- · Eye-catching, glamorous glitter effects
- $\cdot$  Extreme resistance to weathering and UV
- · Wet application is recommended
- $\cdot$  Solvent polyacrylate, permanent, transparent
- · Expected service life: 7 years