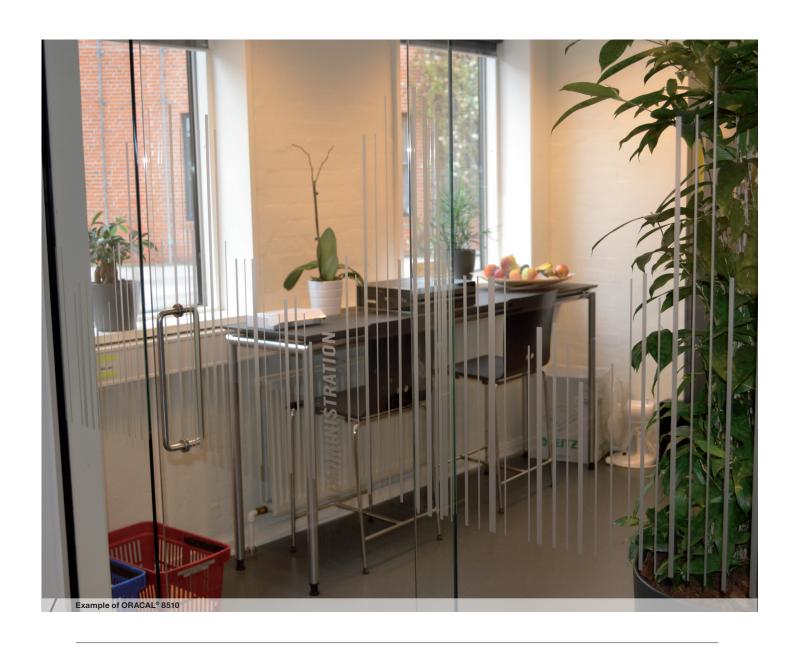

lyacrylate, difficult to disassemble
- · Expected service life: 7 years (not printed)





### **Etched Glass Cal**

## ORACAL® 8510

### Etched Glass Cal - with RapidAir® Technology

# ORACAL® 8510RA



Used for decorative design of shop windows and glass doors. Available in gold and silver-grey with hoarfrost effect, or an impression of etched, cut or sandblasted glass.

### Product benefits include:

- · Polymer PVC film (80 micron)
- · Coarse and fine structure
- · Wet application is recommended
- · Solvent polyacrylate, permanent, transparent
- · Expected service life: 7 years

### RA product benefits also include:

- $\cdot$  The  $\textit{Rapid}\mbox{Air}^{\mbox{\tiny{8}}}$  technology allows a rapid and bubble-free application
- · RapidAir® requires less application time and cost





### **Etched Glass Cal**

# ORACAL® 8530

Exceptionally easy to remove

- · Polymer PVC film (80 micron)
- $\cdot$  Exceptionally easy to remove
- · In silver with hoarfrost effect, or an impression of etched, cut or sandblasted glass (coarse and fine structure)
- $\cdot$  For the decorative design of shop windows and glass doors
- · Solvent polyacrylate, removable
- · Expected service life: 5 years





### **Dusted Glass Cal**

# ORACAL® 8710

DIN 4201-B1

Even more possibilities for decorative designs of glass areas, such as shop windows, room dividers and glass doors.

Creates the look of a rough glass surface.

- · Polymer PVC film (70 micron)
- · Medium glossy surface prevents unwanted light reflections
- · Wet application is recommended
- · Solvent polyacrylate, permanent, trans