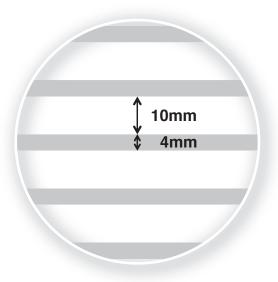

### Grey stripes of 10mm, Interior Design Window Film

# ORACAL® G002

- · Grey Stripes of 10mm
- · 38 micron, PET film
- · Acrylic copolymer adhesive
- · Roll size: 1525mm x 30m
- · Expected service life: 5 years
- $\cdot$  Wet application is recommended