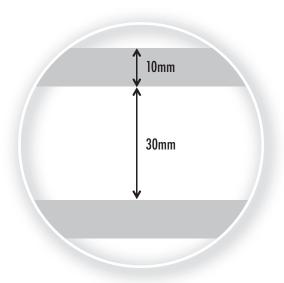

### White stripes of 30mm, Interior Design Window Film

# ORACAL® W004

- · White stripes of 30mm
- · 38 micron, PET film
- · Acrylic copolymer adhesive
- · Roll size: 1525mm x 30m
- · Expected service life: 5 years
- $\cdot$  Wet application is recommended