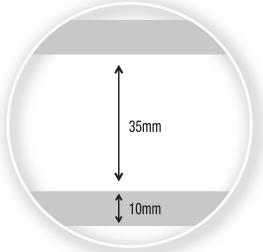

Frosted stripes of 35mm, Interior Design Window Film

ORACAL® UV05

- · Frosted stripes of 35mm
- $\cdot$  38 micron, PET film
- · Acrylic copolymer adhesive
- · Roll size: 1525mm x 30m
- $\cdot$  Expected service life: 5 years
- $\cdot$  Wet application is recommended