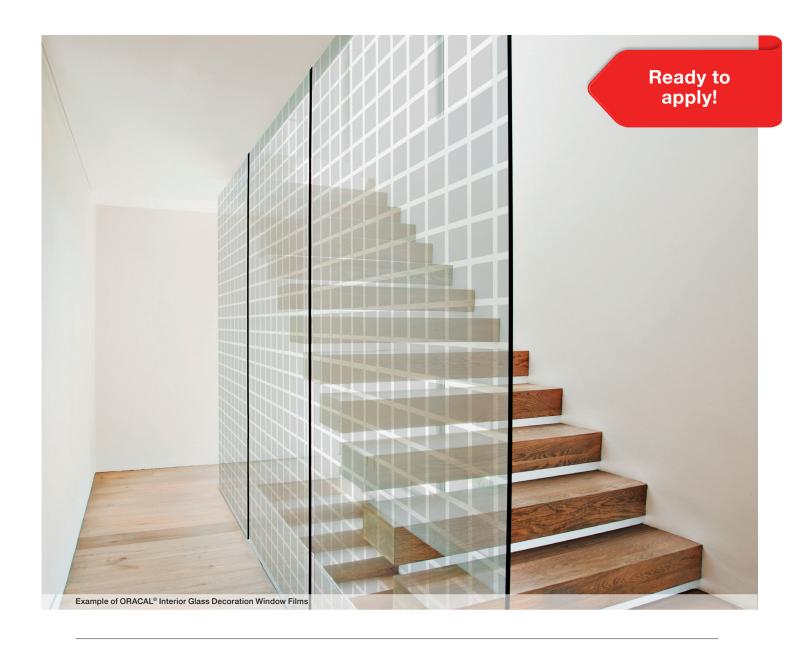

## White Web, Interior Design Window Film

# ORACAL® DX02

- · White Grids
- $\cdot$  50 micron, PET film
- · Acrylic copolimer adhesive
- · Roll size: 1270 / 1525mm x 30m
- $\cdot$  Expected service life: 5 years
- · Wet application is recommended