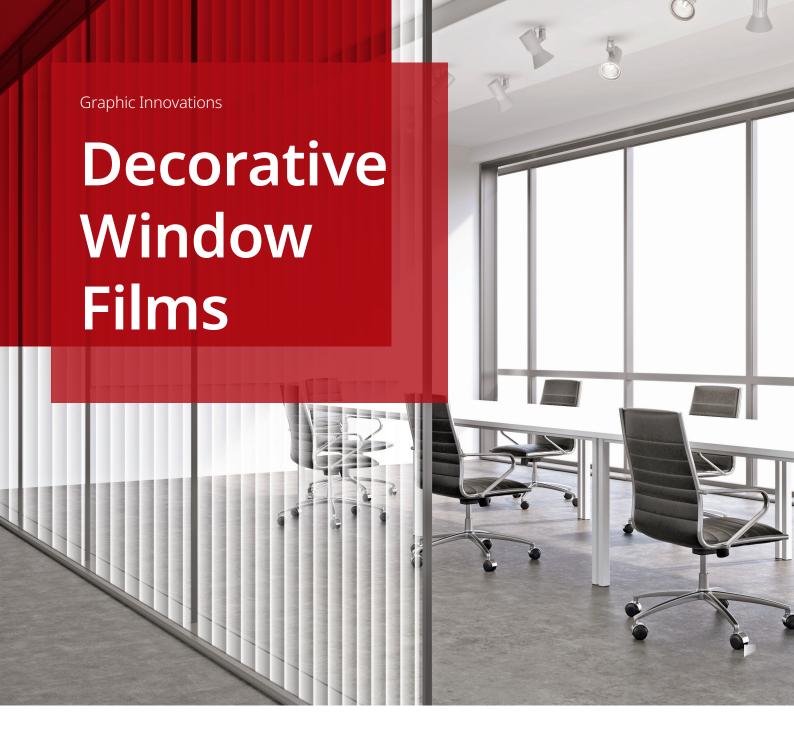

# Decorative Window Films

| Page     | List of contents                |                                                                |
|----------|---------------------------------|----------------------------------------------------------------|
| 4        | ORAFOL®                         | Decorative Window Films                                        |
| 5        | ORACAL® W001                    | White stripes of 4mm, Interior Design                          |
| 6        | ORACAL® W014                    | White squares of 20mm, Interior Design                         |
| 7        | ORACAL® UV05                    | Frosted stripes of 35mm, Interior Design                       |
| 8        | ORACAL® G002                    | Grey stripes of 10mm, Interior Design                          |
| 9        | ORACAL® W002                    | White stripes of 10mm, Interior Decoration                     |
| 10       | ORACAL® W018                    | White cocoon, Interior Design                                  |
| 11       | ORACAL® W004                    | White stripes of 30mm, Interior Design                         |
| 12       | ORACAL® UV10                    | Frosted stripes of 5mm and 35mm, Interior Design               |
| 13       | ORACAL®UV11                     | Frosted squares of 44mm, Interior Design                       |
| 14       | ORACAL® WM20                    | White Matt, Interior Design                                    |
| 15       | ORACAL® DX01                    | Casual White, Interior Design                                  |
| 16       | ORACAL® DX02                    | White Web, Interior Design                                     |
| 17       | ORACAL® DX03                    | White Dots, Interior Design                                    |
| 18       | ORACAL® DX04                    | Decreasing Dots, Interior Design                               |
| 19       | ORACAL® DX05                    | Gradient Dots, Interior Design                                 |
| 20       | ORACAL® DX06                    | White & Grey Diamonds, Interior Design                         |
| 21       | ORACAL® 8300                    | Transparent Cal                                                |
| 22<br>22 | ORAJET® 3352F<br>ORAJET® 3952F  | Optical Clear Film<br>Optical Clear Film                       |
| 23       | ORAJET® 3851                    | Digital Printing Film                                          |
|          |                                 |                                                                |
| 24<br>24 | ORACAL® 8510<br>ORACAL® 8510 RA | Etched Glass Cal  Etched Glass Cal – with RapidAir® Technology |
| 25       | ORACAL® 8530                    | Etched Glass Cal                                               |
| 26       | ORACAL® 8710                    | Dusted Glass Cal                                               |
| 27       | ORACAL® 8810                    | Frosted Glass Cast                                             |

## **ORACAL Decorative Window Films;**

ORACAL Decorative Window Films offer a tremendous cost advantage in comparison to etched glasses made in traditional methods. This product range includes window films that are developed for long term use and suitable for large size graphic projects.