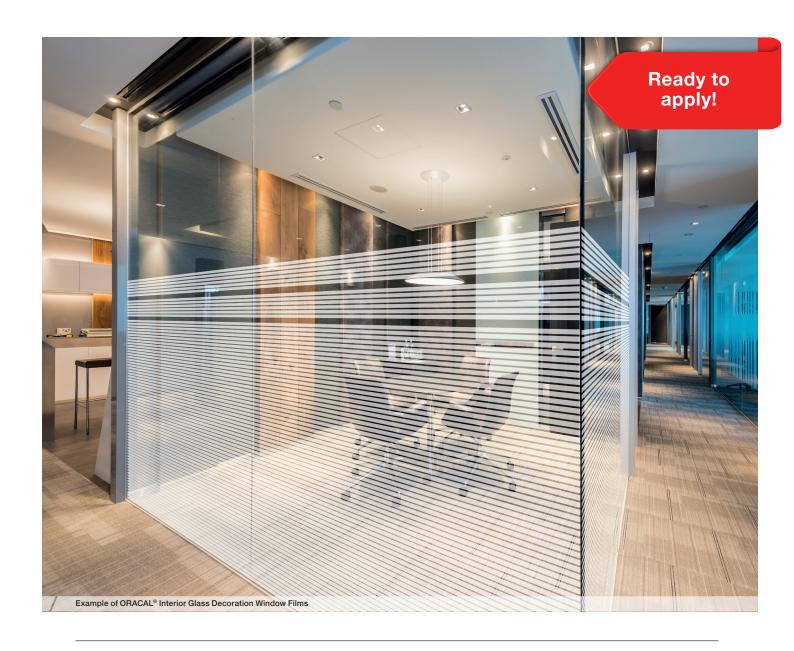

tripes of 35mm, Interior Design Window Film

ORACAL® UV05

- · Frosted stripes of 35mm
- $\cdot$  38 micron, PET film
- · Acrylic copolymer adhesive
- · Roll size: 1525mm x 30m
- $\cdot$  Expected service life: 5 years
- $\cdot$  Wet application is recommended







### Grey stripes of 10mm, Interior Design Window Film

# ORACAL® G002

- · Grey Stripes of 10mm
- · 38 micron, PET film
- · Acrylic copolymer adhesive
- · Roll size: 1525mm x 30m
- · Expected service life: 5 years
- $\cdot$  Wet application is recommended









## White stripes of 10mm, Interior Design Window Film

# ORACAL® W002

- · White stripes of 10mm
- $\cdot$  38 micron, PET film
- · Acrylic copolymer adhesive
- · Roll size: 1525mm x 30m
- · Expected service life: 5 years
- $\cdot$  Wet application is recommended







## White Cocoon, Interior Design Window Film

# ORACAL® W018

- · White Cocoon design
- · 38 micron, PET film
- $\cdot$  Acrylic copolymer adhesive
- · Roll size: 1525mm x 30m
- · Expected service life: 5 years
- $\cdot$  Wet application is recommended









### White stripes of 30mm, Interior Design Window Film

# ORACAL® W004

- · White stripes of 30mm
- · 38 micron, PET film
- · Acrylic copolymer adhesive
- · Roll size: 1525mm x 30m
- · Expected service life: 5 years
- $\cdot$  Wet application is recommended







### Frosted stripes of 5mm and 35mm, Interior Design Window Film

# ORACAL® UV10

- · Frosted stripes of 5mm and 35mm
- · 38 micron, PET film
- · Acrylic copolymer adhesive
- · Roll size: 1525mm x 30m
- · Expected service life: 5 years
- · Wet application is recommende