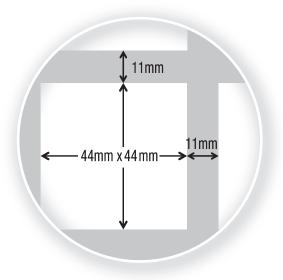

### Frosted Squares of 44mm, Interior Design Window

# ORACAL® UV11

- · Frosted Squares of 44mm
- $\cdot$  38 micron, PET film
- · Acrylic copolymer adhesive
- · Roll size: 1525mm x 30m
- · Expected service life: 5 years
- $\cdot$  Wet application is recommended