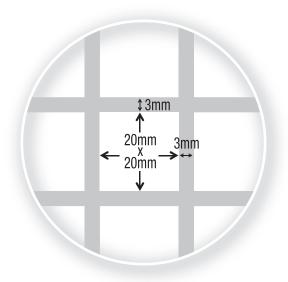

## White Squares of 20mm, Interior Design Window Film

# ORACAL® W014

- · White Squares of 20mm
- · 38 micron, PET film
- · Acrylic copolymer adhesive
- · Roll size: 1525mm x 30m
- · Expected service life: 5 years
- $\cdot \ \text{Wet application is recommended} \\$