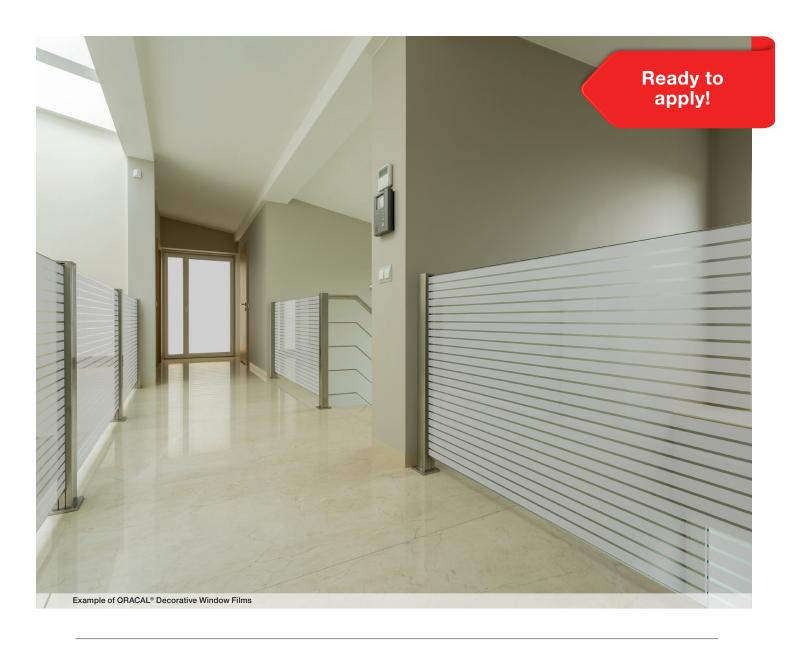

## White stripes of 4mm, Interior Design Window Film

ORACAL® W001

- · White Stripes of 4mm
- · 38 micron, PET film
- · Acrylic copolymer adhesive
- · Roll size: 1525mm x 30m
- · Expected service life: 5 years
- · Wet application is recommended