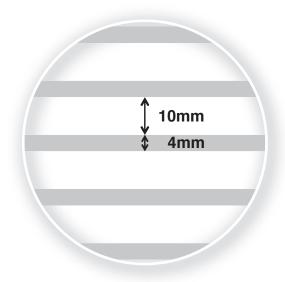

### Grey stripes of 10mm, Interior Design Window Film

# ORACAL® G002

- · Grey Stripes of 10mm
- · 38 micron, PET film
- · Acrylic copolymer adhesive
- · Roll size: 1525mm x 30m
- · Expected service life: 5 years
- $\cdot$  Wet application is recommended