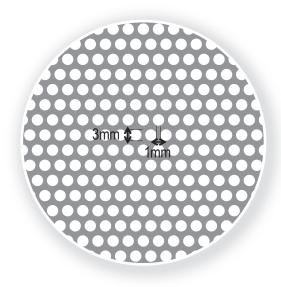

## White Dots, Interior Design Window Film

# ORACAL® DX03

- $\cdot$  White circles of 3mm diameter
- $\cdot$  50 micron, PET film
- · Acrylic copolimer adhesive
- $\cdot$  Roll size: 1270 / 1525mm x 30m
- $\cdot$  Expected service life: 5 years
- · Wet application is recommended