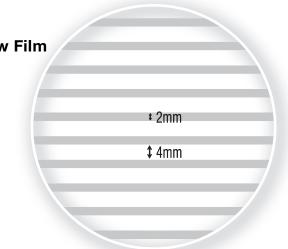

## White stripes of 4mm, Interior Design Window Film

ORACAL® W001

- · White Stripes of 4mm
- · 38 micron, PET film
- · Acrylic copolymer adhesive
- · Roll size: 1525mm x 30m
- · Expected service life: 5 years
- · Wet application is recommended