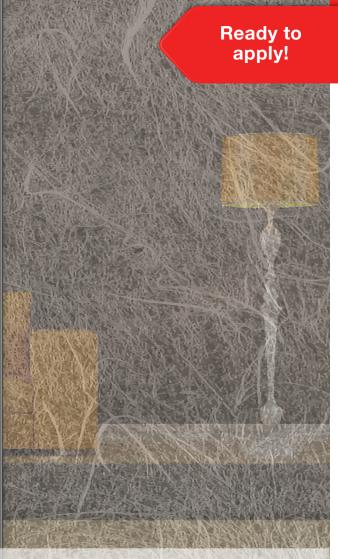

### Grey stripes of 10mm, Interior Design Window Film

# ORACAL® G002

- · Grey Stripes of 10mm
- · 38 micron, PET film
- · Acrylic copolymer adhesive
- · Roll size: 1525mm x 30m
- · Expected service life: 5 years
- $\cdot$  Wet application is recommended